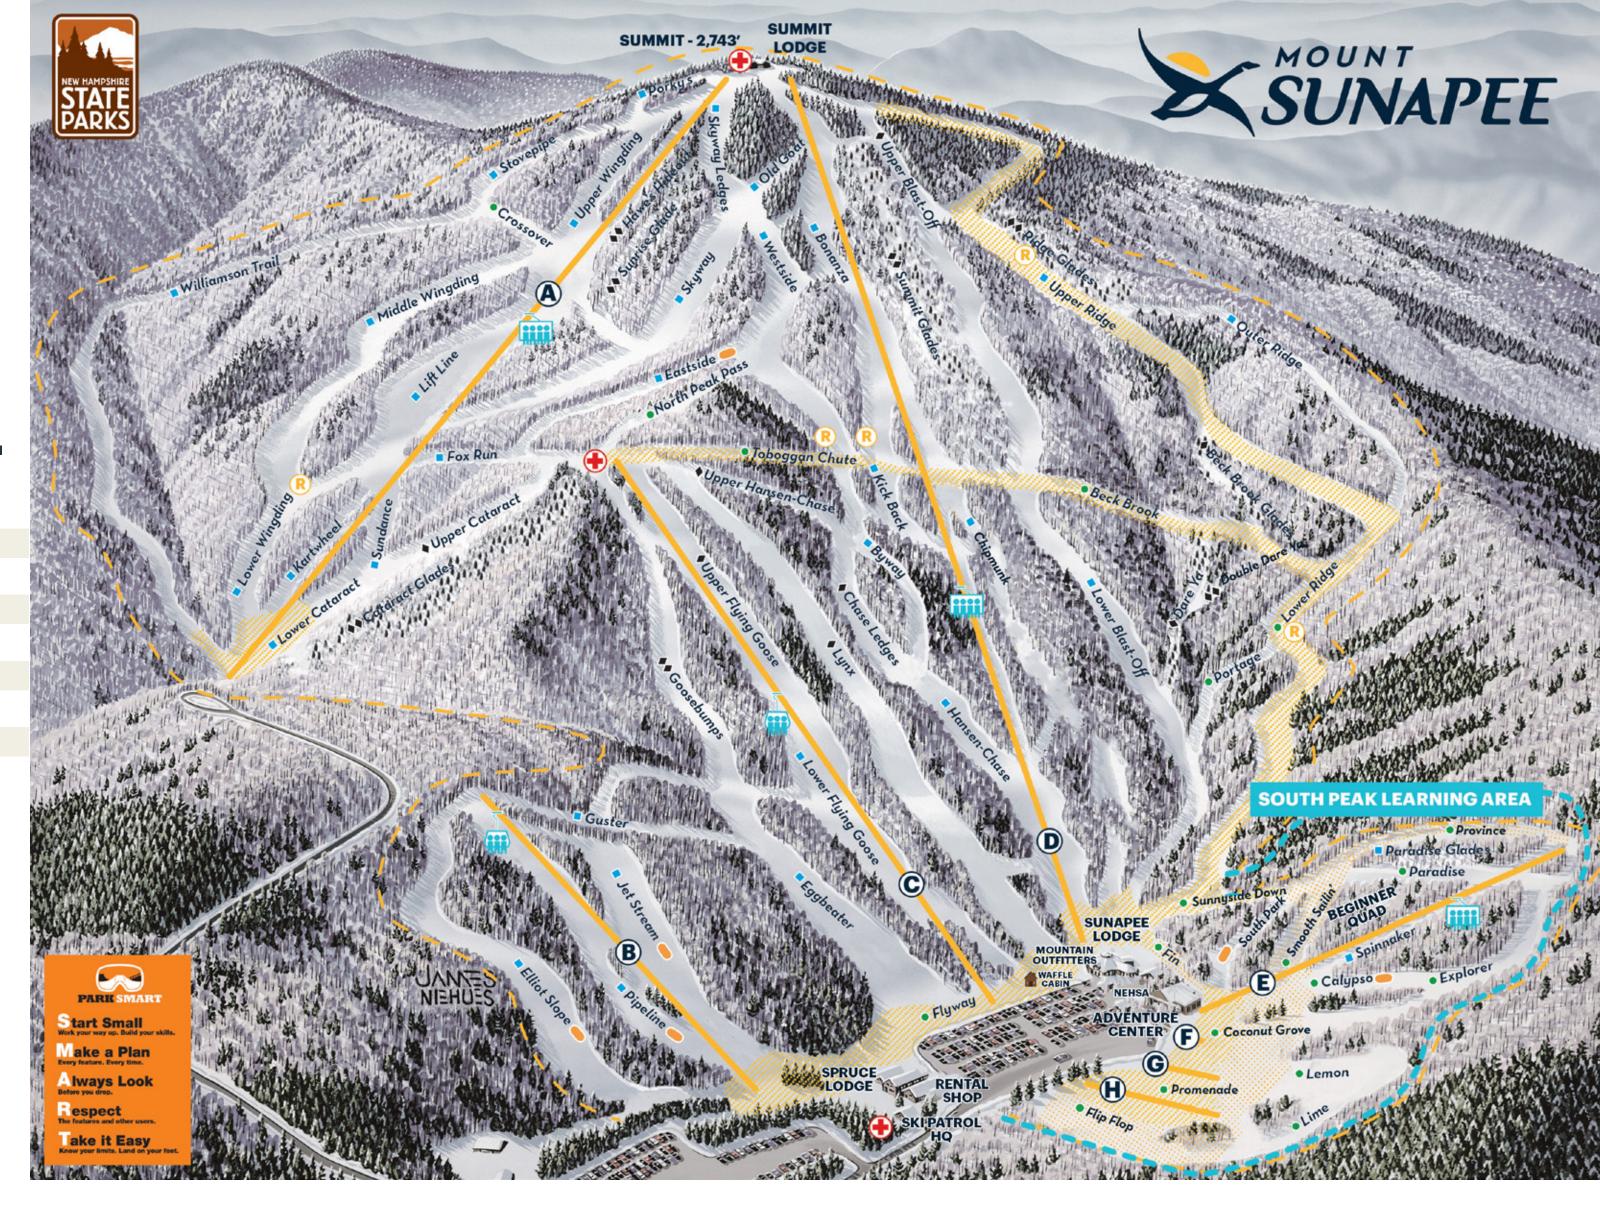

## Lodges

### **SUMMIT LODGE**

First Aid, Cafeteria, Restrooms, Fireplace

#### **SPRUCE LODGE**

Ticket Windows, Mountain Outfitters, Café, Guest Services, Restrooms, First Aid, Ski/Snowboard Rentals, Hearthstone Room, Goosefeathers Pub

#### **SUNAPEE LODGE**

Ticket Windows, Mountain Outfitters, Café, Guest Services, Restrooms, Waffle Cabin (on Flyway)

| Lifts                      | <b>Ride Time</b><br>Minutes | <b>Vertical</b><br>Feet |
|----------------------------|-----------------------------|-------------------------|
| A Sunbowl Express          | 4.4                         | 1,055                   |
| <b>B</b> Spruce Triple     | 4.3                         | 417                     |
| <b>C</b> North Peak Triple | 7.2                         | 965                     |
| <b>D</b> Sunapee Express   | 7.2                         | 1,402                   |
| E Clipper Ship Quad        | 4.3                         | 374                     |
| <b>F</b> Little Carpet     | 1.8                         | 7                       |
| <b>G</b> Middle Carpet     | 1.0                         | 16                      |
| <b>H</b> Flying Carpet     | 2.7                         | 48                      |

# Key

66 Trails + 233 Acres

- Easier
- More Difficult
- ♦ Most Difficult
- **♦♦** Extremely Difficult
- Ski Patrol
- Freestyle Terrain
- Slow Zone
- --- Boundary
- Rest Area